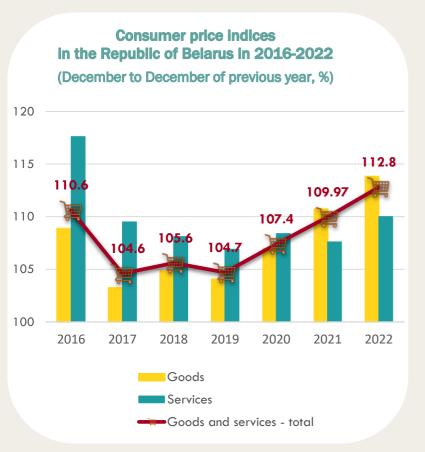

## Price (tariff) indices for the main types of services provided to the population in 2022 in the Republic of Belarus

(December to December of previous year, %)

When using the information, the reference to the National Statistical Committee is mandatory