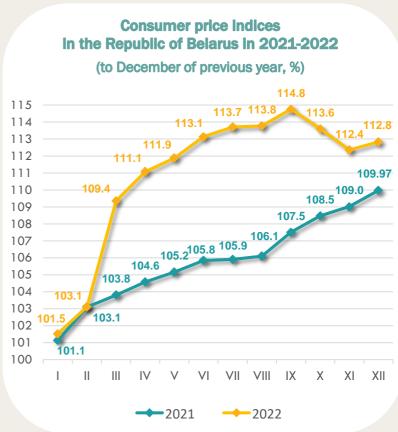

## Price (tariff) indices for the main types of services provided to the population in 2022 in the Republic of Belarus

(December to December of previous year, %)

When using the information, the reference to the National Statistical Committee is mandatory