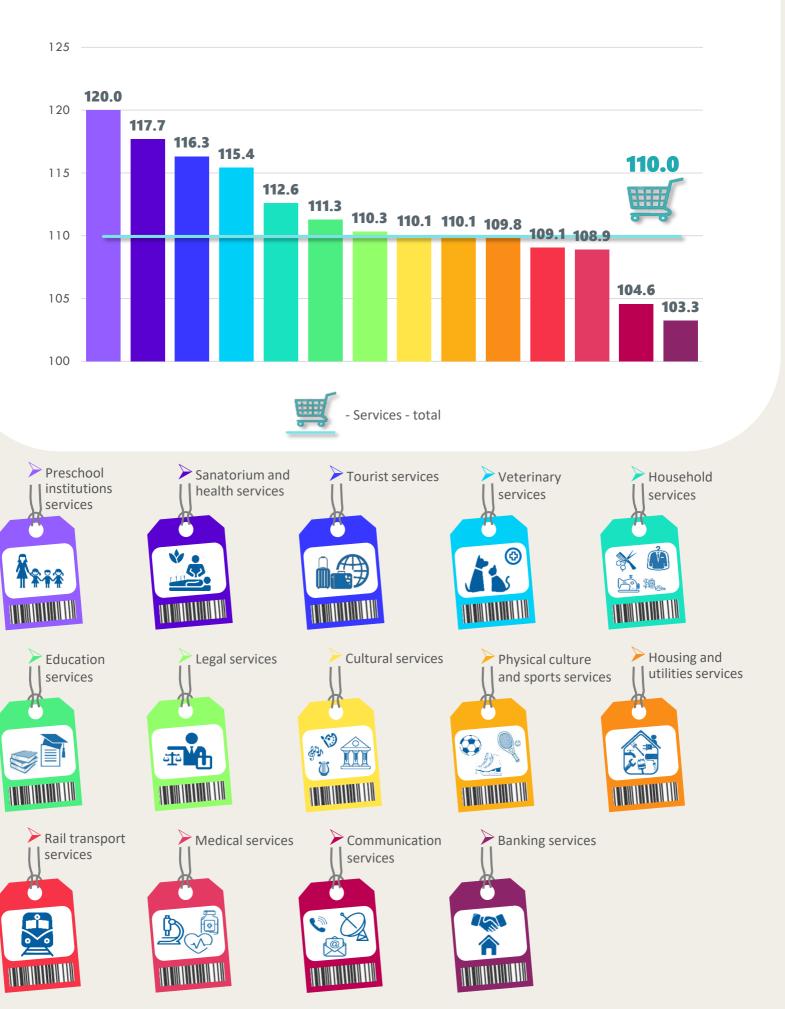

## Price (tariff) indices for the main types of services provided to the population in 2022 in the Republic of Belarus

(December to December of previous year, %)

When using the information, the reference to the National Statistical Committee is mandatory