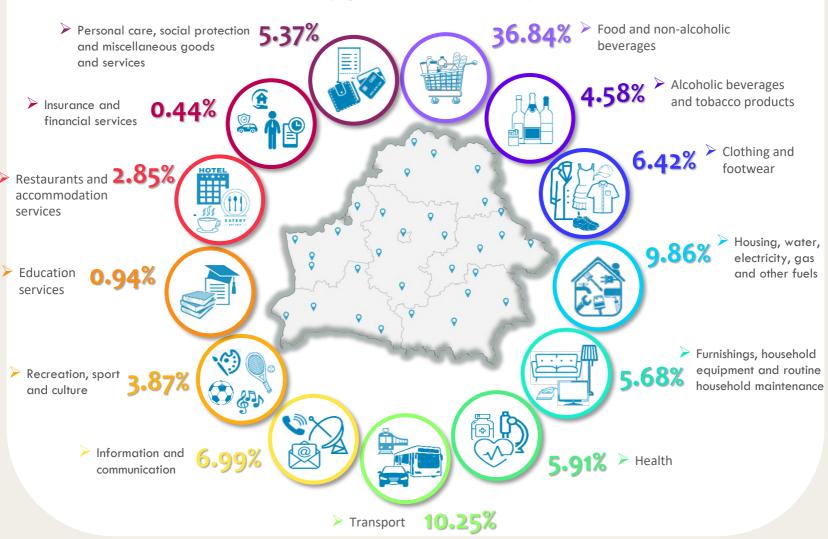

## Consumer expenditure pattern for the CPI computation in 2023 in the Republic of Belarus (by COICOP 2018)

When using the information, the reference to the National Statistical Committee is mandatory