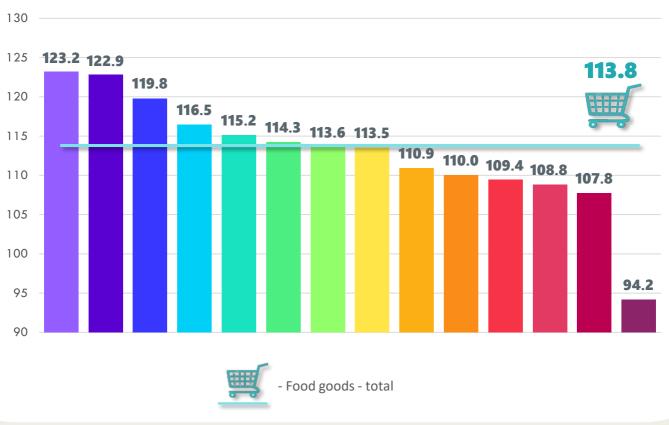

## Consumer price indices in 2022 for the main groups of food goods in the Republic of Belarus

(December to December of previous year, %)

When using the information, the reference to the National Statistical Committee is mandatory