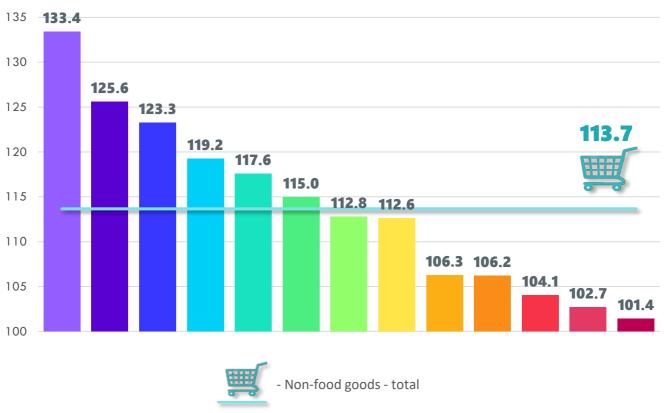

## Consumer price indices in 2022 for the main groups of food goods in the Republic of Belarus

(December to December of previous year, %)

When using the information, the reference to the National Statistical Committee is mandatory