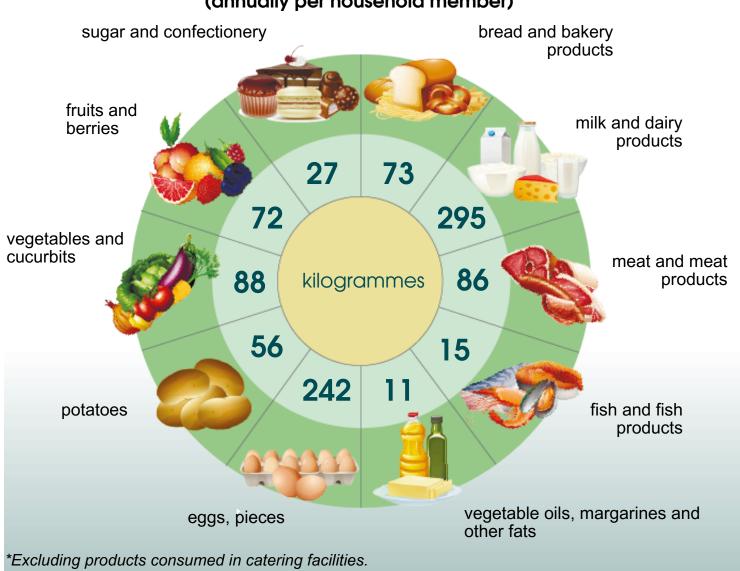

## **National Statistical Committee of the Republic of Belarus**

HOUSEHOLD INCOMES AND CONSUMPTION (according to sample household living standards survey)

in 2024



disposable resources per household (per month)

## MAIN GROUPS OF CONSUMPTION EXPENDITURE

(% of total consumption expenditure)

food non-food goods services



#### HOUSEHOLD FOOD CONSUMPTION\*

#### (annually per household member)



### AVAILABILITY OF AMENITIES IN OCCUPIED DWELLINGS OF HOUSEHOLDS

#### (% of total households)



#### Current information is located:







Presented for information purposes.

When using the information, the reference to the National Statistical Committee of the Republic of Belarus is mandatory.

# **National Statistical Committee of the Republic of Belarus**

HOUSEHOLD INCOMES AND CONSUMPTION (according to sample household living standards survey)

in 2024

## AVAILABILITY OF DURABLE GOODS IN HOUSEHOLDS

(% of total households)



## SATISFACTION OF HOUSEHOLDS WITH HOUSING CONDITIONS

(% of total) 60.9% 29.2% 4.4% 4.5% 1.0%

#### Current information is located:







Presented for information purposes.

When using the information, the reference to the National Statistical Committee