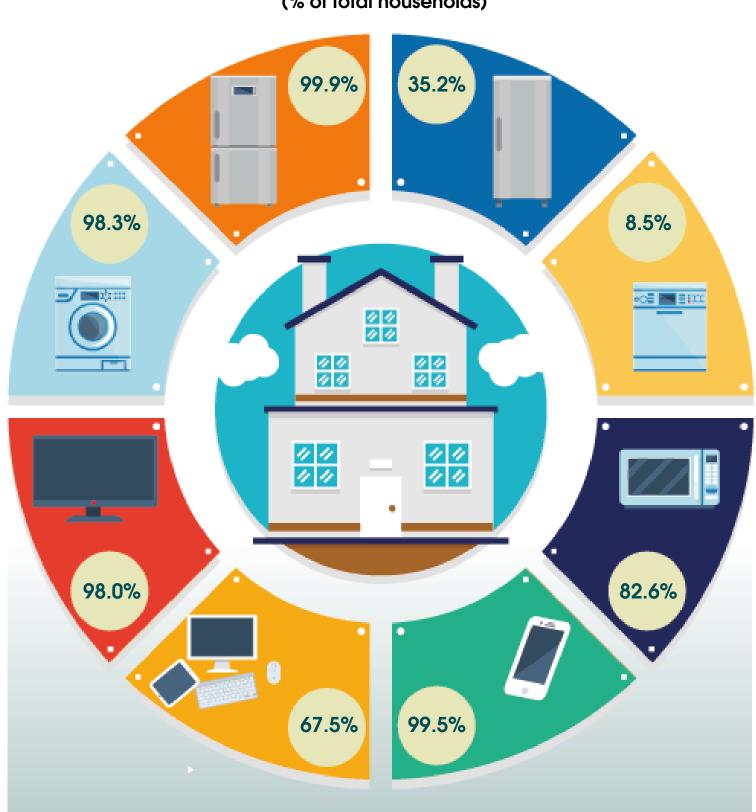

rds survey)

in 2024



disposable resources per household (per month)

## MAIN GROUPS OF CONSUMPTION EXPENDITURE

(% of total consumption expenditure)

food non-food goods services



#### HOUSEHOLD FOOD CONSUMPTION\*

#### (annually per household member)



### AVAILABILITY OF AMENITIES IN OCCUPIED DWELLINGS OF HOUSEHOLDS

#### (% of total households)



#### Current information is located:







Presented for information purposes.

When using the information, the reference to the National Statistical Committee of the Republic of Belarus is mandatory.

# **National Statistical Committee of the Republic of Belarus**

HOUSEHOLD INCOMES AND CONSUMPTION (according to sample household living standards survey)

in 2024

## AVAILABILITY OF DURABLE GOODS IN HOUSEHOLDS

(% of total households)



## SATISFACTION OF HOUSEHOLDS WITH HOUSING CONDITIONS

(% of total) 60.9% 29.2% 4.4% 4.5% 1.0%

#### Current information is located:







Presented for information purposes.

When using the information, the reference to the National Statistical Committee of the Republic of Belarus is mandatory.

+375 17 378 12 79