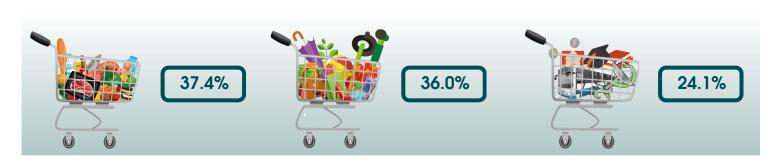

## MAIN GROUPS OF CONSUMPTION EXPENDITURE

(% of total consumption expenditure)

food non-food goods services