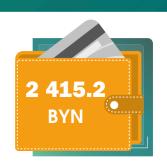

## **National Statistical Committee of the Republic of Belarus**

HOUSEHOLD INCOMES AND CONSUMPTION (according to sample household living standards survey)

in 2024

disposable resources per household (per month)