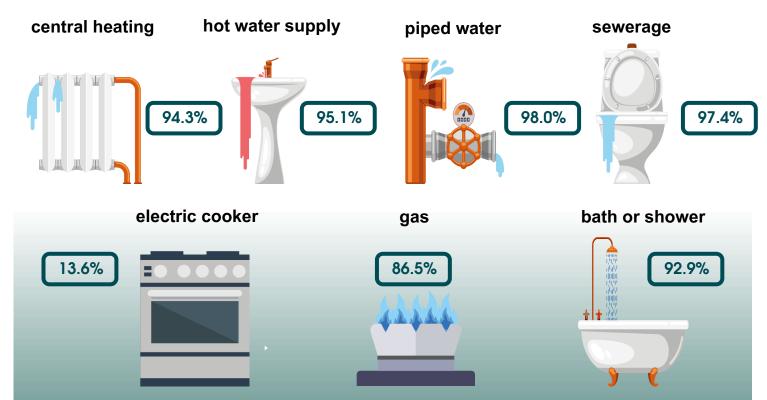

### AVAILABILITY OF AMENITIES IN OCCUPIED DWELLINGS OF HOUSEHOLDS

#### (% of total households)