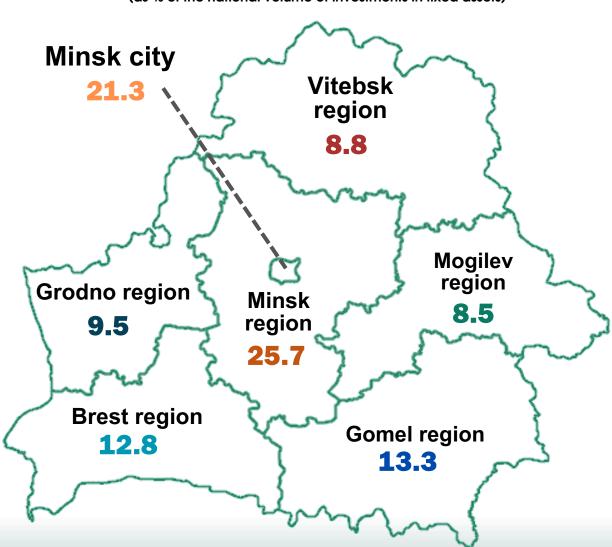

## BY REGIONS AND THE CITY OF MINSK

(as % of the national volume of investments in fixed assets)