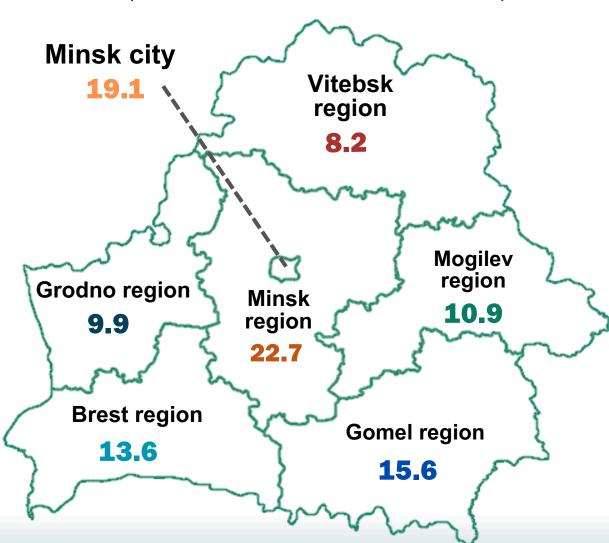

## BY REGIONS AND THE CITY OF MINSK

(as % of the national volume of investments in fixed assets)