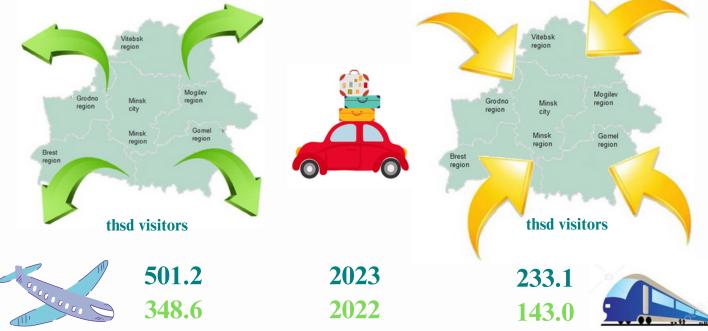

## VISUALLY ABOUT TOURISM IN THE REPUBLIC OF BELARUS

Accommodation facilities

| Number of accommodation facilities                                                                         |            | Number of guests<br>accommodated | Provided bed-days | Room capacity |
|------------------------------------------------------------------------------------------------------------|------------|----------------------------------|-------------------|---------------|
|                                                                                                            |            |                                  |                   |               |
|                                                                                                            | entities   | thsd persons                     | thsd entities     | rooms         |
| Hotels and similar accommodation facilities                                                                |            |                                  |                   |               |
| 2023                                                                                                       | 600        | 2181.5                           | 4637.3            | 19 985        |
| 2022                                                                                                       | <b>592</b> | 1898.8                           | 4056.0            | 19 795        |
| Sanatorium, health resort, health improvement organisations and other specialized accommodation facilities |            |                                  |                   |               |
| 2023                                                                                                       | <b>462</b> | 1026.0                           | 9186.8            | 20 248        |
| 2022                                                                                                       | 474        | 934.2                            | 8651.6            | 20 302        |
|                                                                                                            |            |                                  |                   |               |