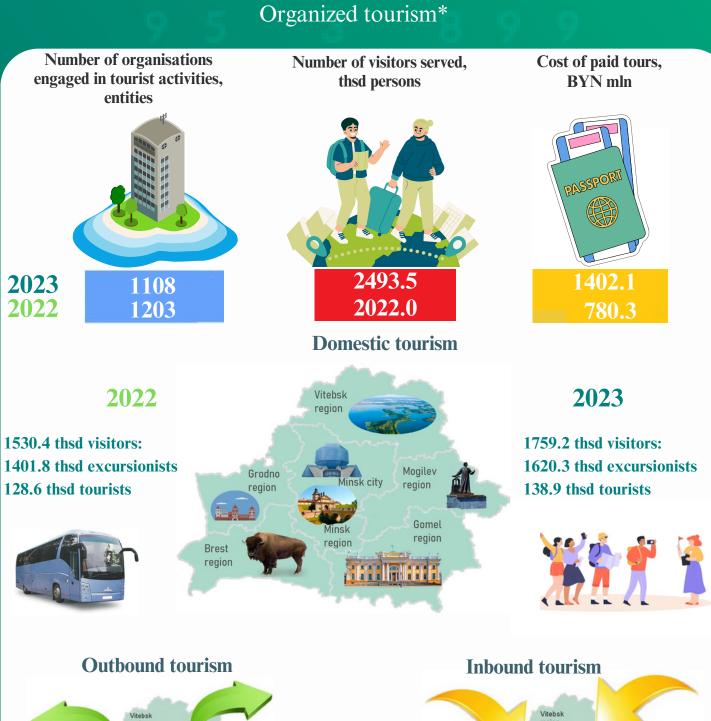

## VISUALLY ABOUT TOURISM IN THE REPUBLIC OF BELARUS

Accommodation facilities

| Number of accommodation facilities                                                                         |            | Number of guests<br>accommodated | Provided bed-days | Room capacity |
|------------------------------------------------------------------------------------------------------------|------------|----------------------------------|-------------------|---------------|
|                                                                                                            |            |                                  |                   |               |
|                                                                                                            | entities   | thsd persons                     | thsd entities     | rooms         |
| Hotels and similar accommodation facilities                                                                |            |                                  |                   |               |
| 2023                                                                                                       | 600        | 2181.5                           | 4637.3            | 19 985        |
| 2022                                                                                                       | <b>592</b> | 1898.8                           | 4056.0            | 19 795        |
| Sanatorium, health resort, health improvement organisations and other specialized accommodation facilities |            |                                  |                   |               |
| 2023                                                                                                       | <b>462</b> | 1026.0                           | 9186.8            | 20 248        |
| 2022                                                                                                       | 474        | 934.2                            | 8651.6            | 20 302        |
|                                                                                                            |            |                                  |                   |               |