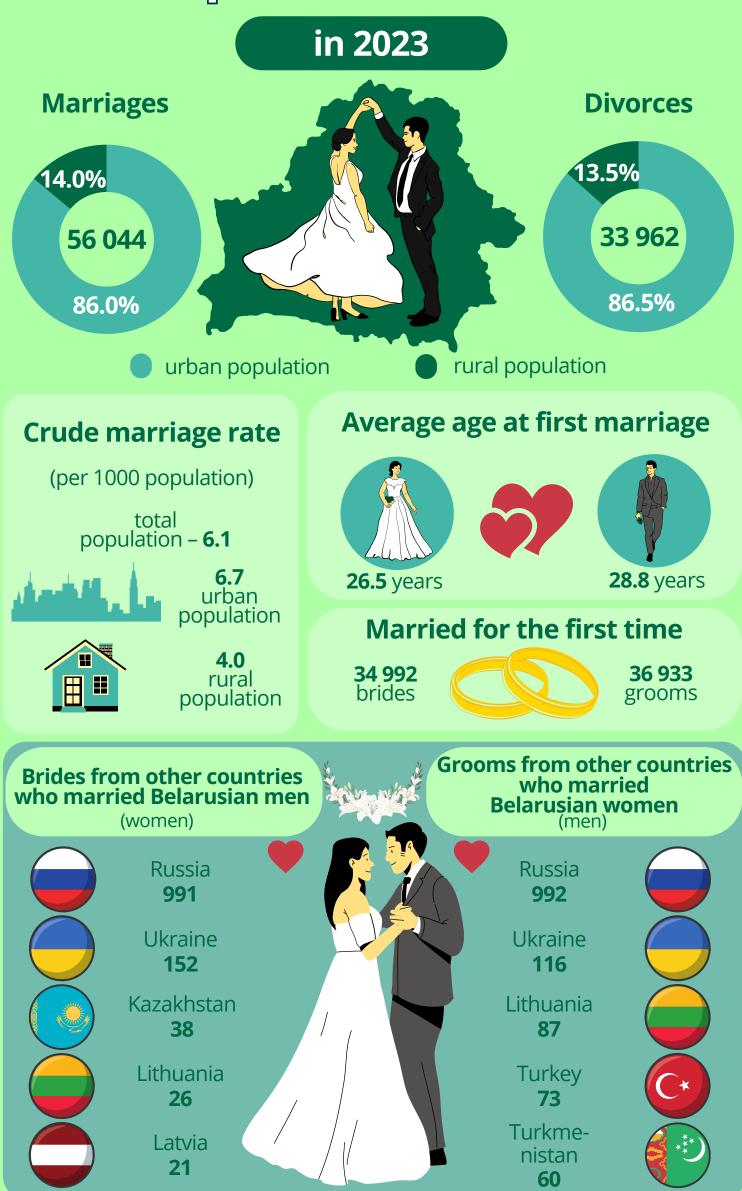

## Marriages and divorces in the Republic of Belarus



## Divorces by duration of dissolved marriage\*

| (per 1000 population)             | Duration of dissolved<br>marriage,<br>years | Total<br>divorces | As % of the<br>total number<br>of divorces |
|-----------------------------------|---------------------------------------------|-------------------|--------------------------------------------|
| total<br>population – <b>3.7</b>  | less than 1 year                            | 1 083             | 3.2                                        |
| <b>4.1</b><br>urban<br>population | 1 - 4                                       | 8 478             | 25.0                                       |
|                                   | 5 - 9                                       | 8 868             | 26.1                                       |
|