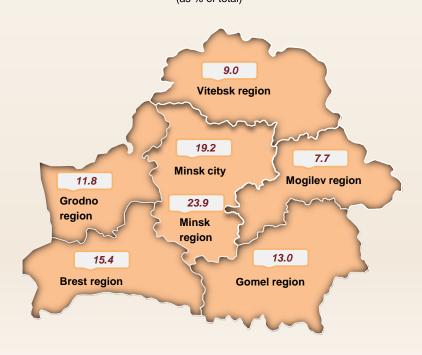

## Share of regions and Minsk city in the country's total fixed capital investment (as % of total)

When using the information, the reference to National Statistical Committee of the Republic of Belarus is obligatory.