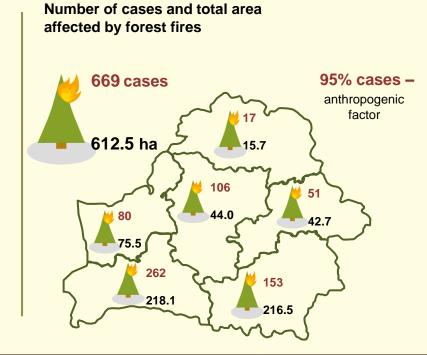

### Main indicators of forestry in the Republic of Belarus in 2022

#### Reforestation and afforestation area





**15.2.1.3** Proportion of forest plantations based on genetic selection in total forest planting and seeding – **58.4%** 

## Seed seeding of wood and shrub species in nurseries 24.2% improved seeds

## Seed harvesting of wood and shrub species 67.6% oak seeds



# adverse weather conditions forest diseases 93.5% 3.1% forest fires 2.9% excessive moisture other



Provided for information.

When using the information the reference to the National Statistical Committee of the Republic of Belarus is mandatory.

© National Statistical Committee of the Republic of Belarus

Adress: 12 Partizansky avenue, 220070 Minsk, Belarus