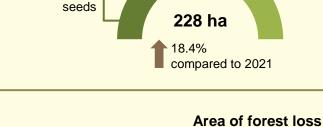

### Main indicators of forestry in the Republic of Belarus in 2022

#### Reforestation and afforestation area





**15.2.1.3** Proportion of forest plantations based on genetic selection in total forest planting and seeding – **58.4%** 

## Seed seeding of wood and shrub species in nurseries 24.2% improved seeds

## Seed harvesting of wood and shrub species 67.6% oak seeds



# adverse weather conditions forest diseases 93.5% 3.1% forest fires 2.9% excessive moisture other



Provided for information.

When using the information the reference to the National Statistical Committee of the Republic of Belarus is mandatory.

© National Statistical Committee of the Republic of Belarus

Adress: 12 Partizansky avenue, 220070 Minsk, Belarus