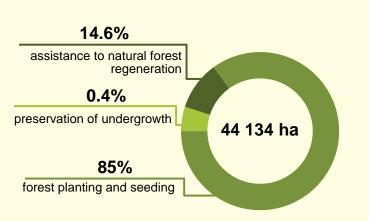

#### Reforestation and afforestation area

**15.2.1.3** Proportion of forest plantations based on genetic selection in total forest planting and seeding – **58.4%** 